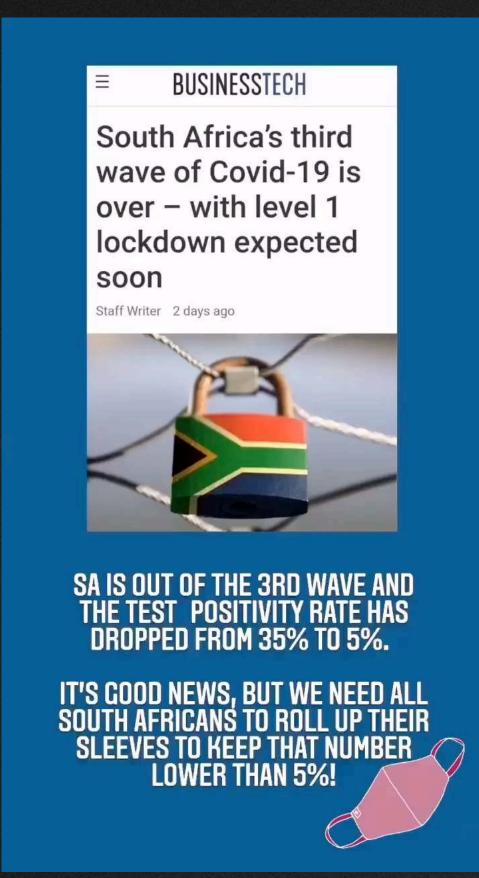

#### SOCIAL MEDIA STORIES

Tactical Instagram stories with engagement tactics

TO AVOID A 4TH WAVE, WE NEED TO SEE THE TEST POSITIVITY RATE CONTINUE TO DROP.

IF WE WANT TO AVOID A 4TH WAVE **DURING THE HOLIDAYS, IT IS** THEIR SLEEVES AND GETS VACCINATED.

### SOCIAL MEDIA STORIES