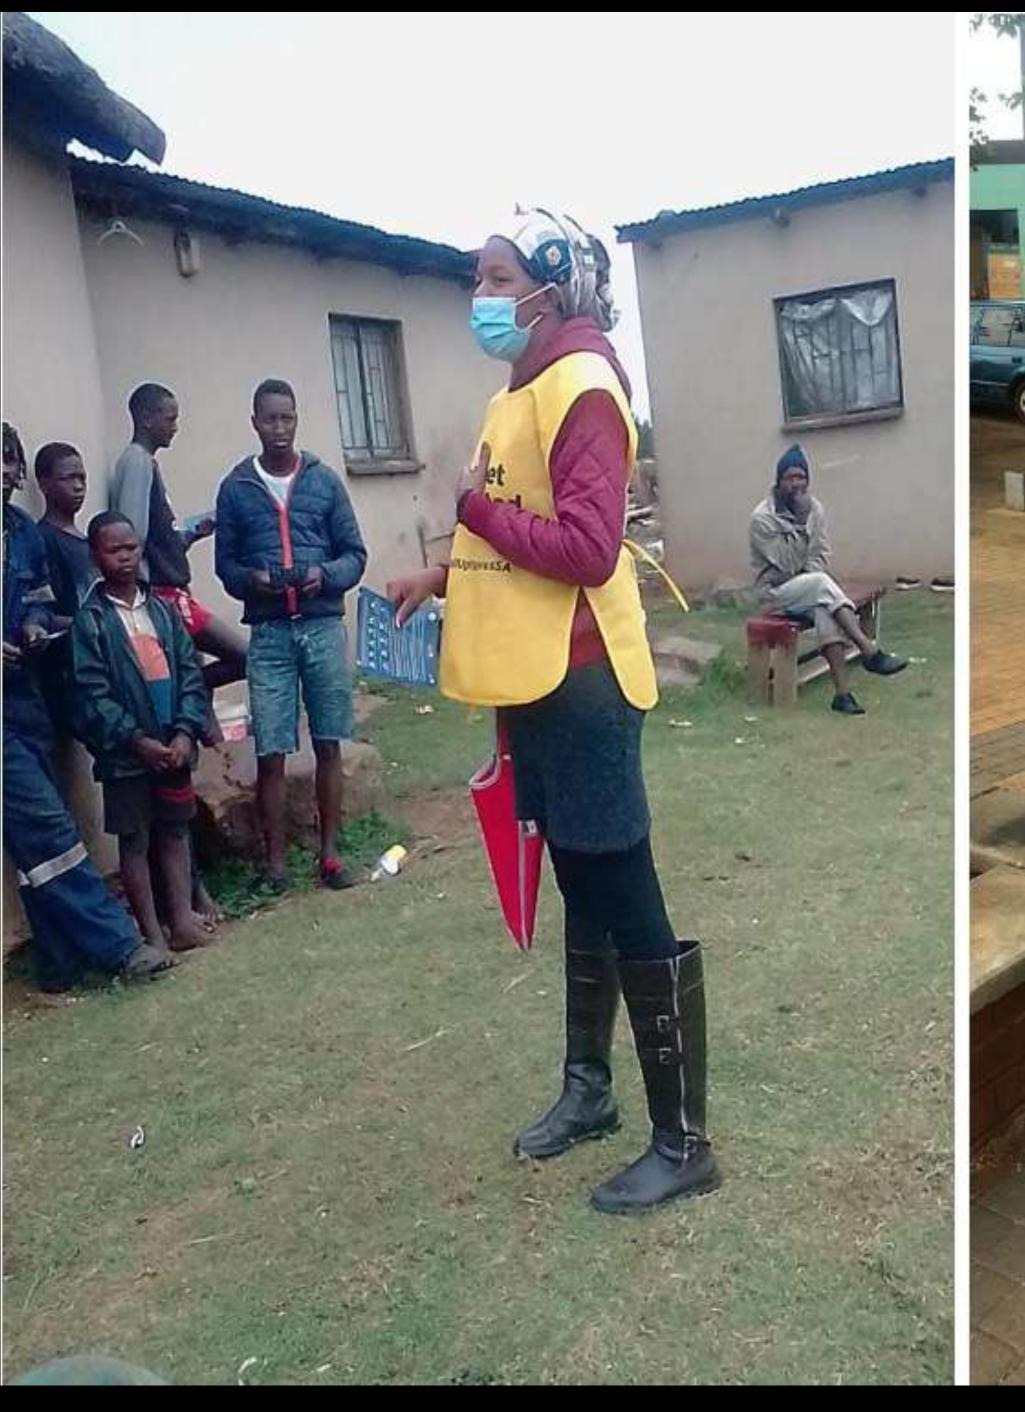

## ACTIVATIONS

#### SURGE SITE SUPPORT: 1 – 10 SEPTEMBER (SASSA WEEK)

- Community mobilisers were deployed at 47 surge sites across six provinces namely; Western Cape, Eastern Cape, North West, Free State, KwaZulu Natal and Mpumalanga. With the aim to drive vaccination site awareness within the communities, educate on the importance of getting vaccinated, register those that have not yet registered and importantly assist in same day vaccinations.
- Two mobilisers were positioned at each site over a period of 10days, which included Sassa days, over the Sassa days the mobilisers had the opportunity to drive demand and same day vaccination while community members queued for their grant.
- The clinic operators have realized the effectiveness of the community mobilisers support resulting in a significant need for a longer support period, therefore we will be deploying one community mobiliser per surge site for a period of 6 weeks.