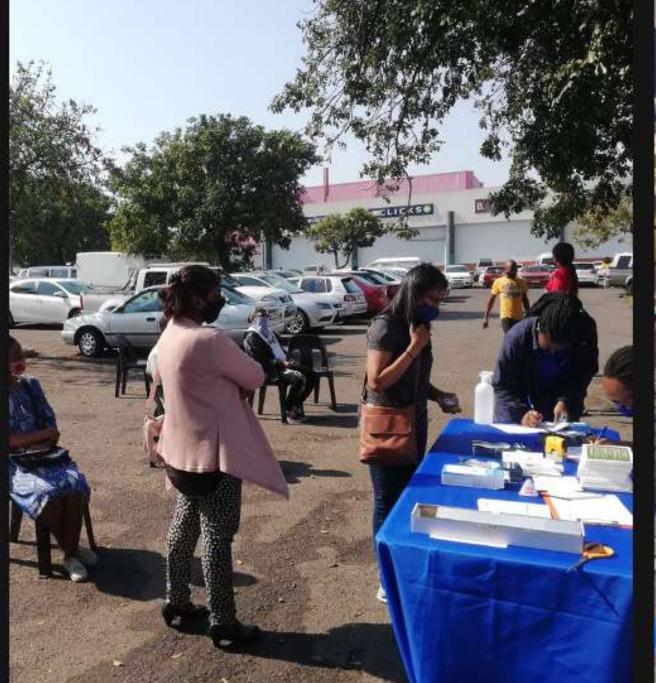

## ACTIVATIONS

#### SURGE SITE SUPPORT: 1 – 10 SEPTEMBER (SASSA WEEK)

- Community mobilisers were deployed at 47 surge sites across six provinces namely; Western Cape, Eastern Cape, North West, Free State, KwaZulu Natal and Mpumalanga. With the aim to drive vaccination site awareness within the communities, educate on the importance of getting vaccinated, register those that have not yet registered and importantly assist in same day vaccinations.
- Two mobilisers were positioned at each site over a period of 10days, which included Sassa days, over the Sassa days the mobilisers had the opportunity to drive demand and same day vaccination while community members queued for their grant.
- The clinic operators have realized the effectiveness of the community mobilisers support resulting in a significant need for a longer support period, therefore we will be deploying one community mobiliser per surge site for a period of 6 weeks.