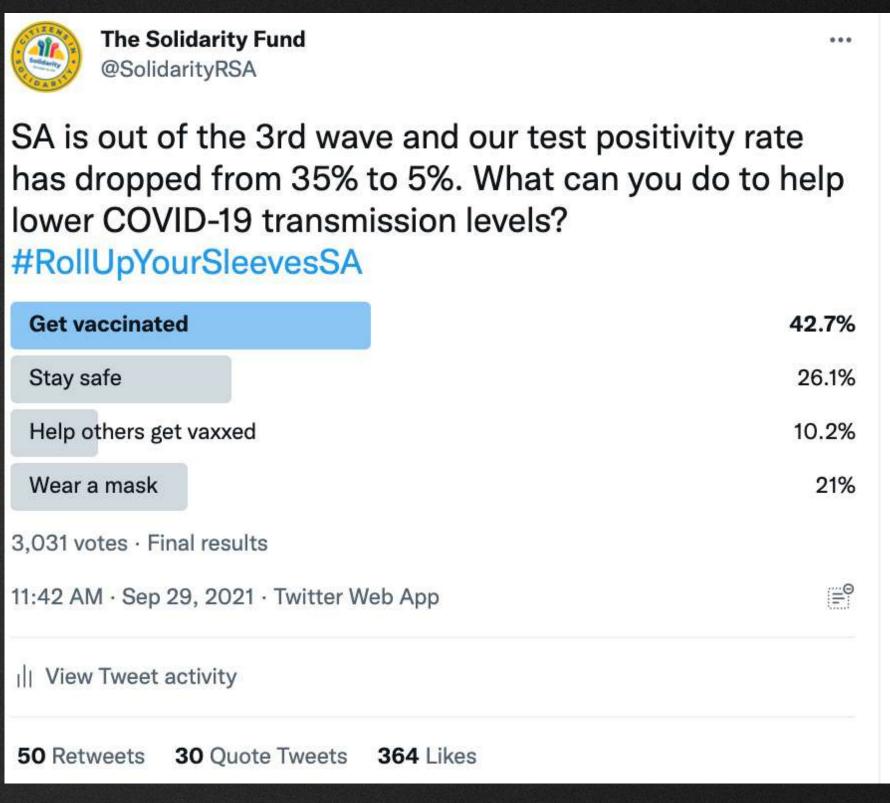

#### Twitter - Polls

Thread The Solidarity Fund @SolidarityRSA We took a Twitter Poll to find out how South Africans were playing their part in keeping the COVID-19 transmission level low. 42.7% of you said you were getting vaccinated. So we created a thread on why it is important that you get your shot. #RollUpYourSleevesSA 2:57 PM · Oct 7, 2021 · Twitter Web App | View Tweet activity  $\triangle$ The Solidarity Fund @Solidarity RSA · 23h Replying to @SolidarityRSA Why do we need more South Africans to vaccinate? Infectious diseases spread easily and entire communities can rapidly become infected. If a high percentage of the community is vaccinated, it is difficult for the virus to keep spreading. The Solidarity Fund @Solidarity RSA · 23h If I can get COVID-19 after getting the vaccine, why even bother? While the vaccine is 95% effective in lowering your risk of getting severely ill, it doesn't necessarily mean that you won't get the virus. The Solidarity Fund @Solidarity RSA · 23h What it does mean is that your chances of ending up in an intensive care unit or dying of COVID-19 are drastically lower than someone who hasn't been vaccinated. The Solidarity Fund @Solidarity RSA · 23h Even if you've been vaccinated, you may still be able to pass the virus on to others who have not been vaccinated yet. That's why it is important that you continue to take non-pharmaceutical interventions to keep yourself and others safe. The Solidarity Fund @Solidarity RSA · 23h Non-pharmaceutical interventions include: Wearing a mask while in public Keep social distancing Washing or sanitising your hands regularly Ensure good ventilation while commuting tl 0 The Solidarity Fund @Solidarity RSA · 23h