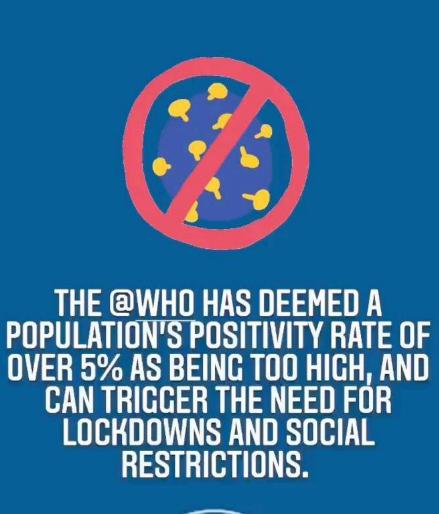

#### SOCIAL MEDIA STORIES

Tactical Instagram stories with engagement tactics

TO AVOID A 4TH WAVE, WE NEED TO SEE THE TEST POSITIVITY RATE CONTINUE TO DROP.

IF WE WANT TO AVOID A 4TH WAVE **DURING THE HOLIDAYS, IT IS** THEIR SLEEVES AND GETS VACCINATED.