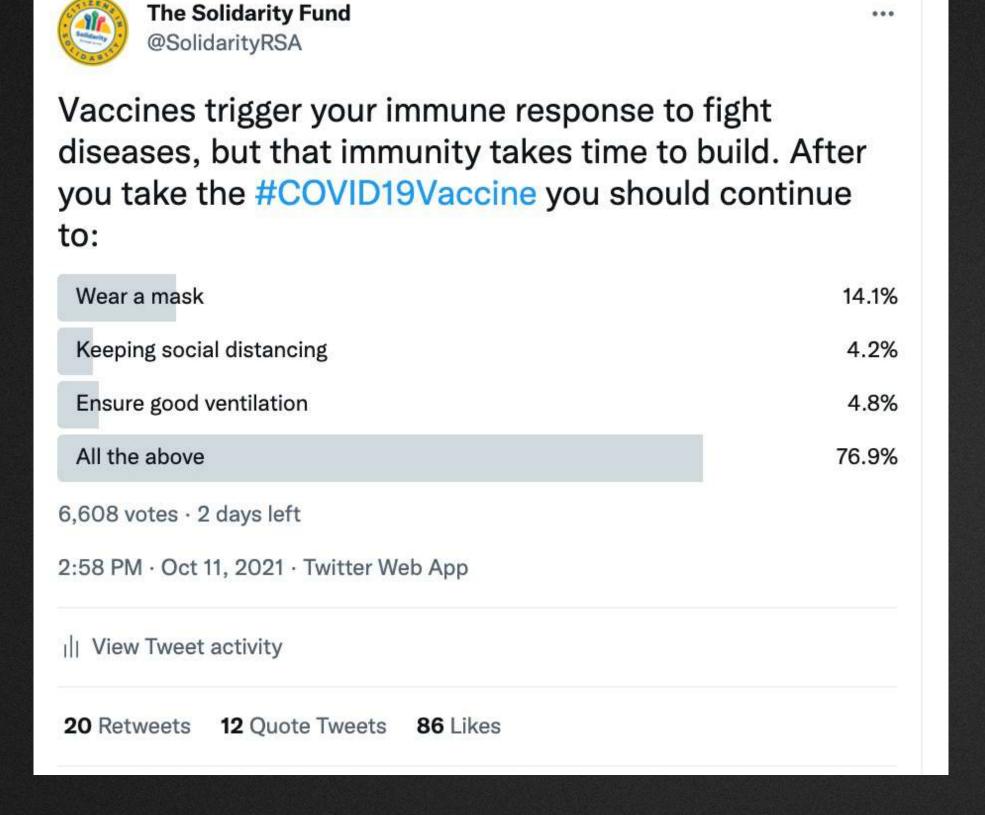

#### Twitter - Polls

Thread The Solidarity Fund @SolidarityRSA We took a Twitter Poll to find out how South Africans were playing their part in keeping the COVID-19 transmission level low. 42.7% of you said you were getting vaccinated. So we created a thread on why it is important that you get your shot. #RollUpYourSleevesSA 2:57 PM · Oct 7, 2021 · Twitter Web App | View Tweet activity  $\triangle$ The Solidarity Fund @Solidarity RSA · 23h Replying to @SolidarityRSA Why do we need more South Africans to vaccinate? Infectious diseases spread easily and entire communities can rapidly become infected. If a high percentage of the community is vaccinated, it is difficult for the virus to keep spreading. The Solidarity Fund @Solidarity RSA · 23h If I can get COVID-19 after getting the vaccine, why even bother? While the vaccine is 95% effective in lowering your risk of getting severely ill, it doesn't necessarily mean that you won't get the virus. The Solidarity Fund @Solidarity RSA · 23h What it does mean is that your chances of ending up in an intensive care unit or dying of COVID-19 are drastically lower than someone who hasn't been vaccinated. The Solidarity Fund @Solidarity RSA · 23h Even if you've been vaccinated, you may still be able to pass the virus on to others who have not been vaccinated yet. That's why it is important that you continue to take non-pharmaceutical interventions to keep yourself and others safe. The Solidarity Fund @Solidarity RSA · 23h Non-pharmaceutical interventions include: Wearing a mask while in public Keep social distancing Washing or sanitising your hands regularly Ensure good ventilation while commuting tl 0 The Solidarity Fund @Solidarity RSA · 23h