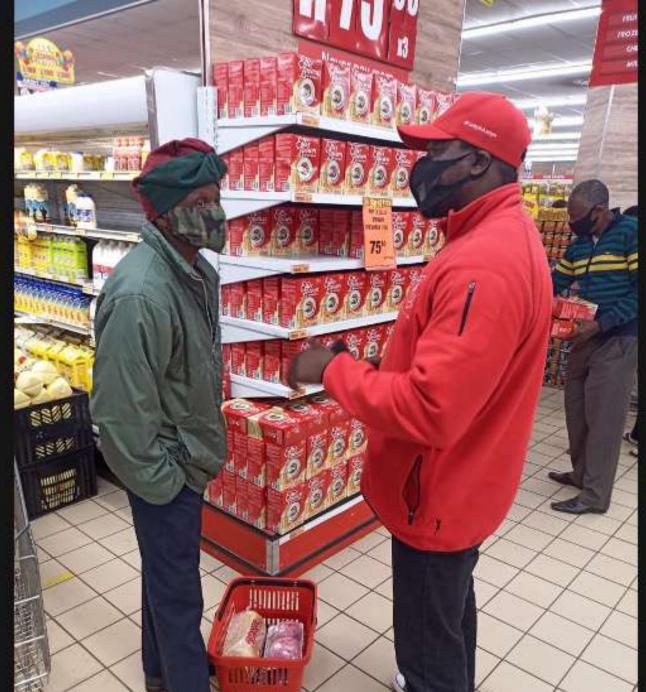

## ACTIVATIONS

#### SURGE SITE SUPPORT: 1 – 10 SEPTEMBER (SASSA WEEK)

- Community mobilisers were deployed at 47 surge sites across six provinces namely; Western Cape, Eastern Cape, North West, Free State, KwaZulu Natal and Mpumalanga. With the aim to drive vaccination site awareness within the communities, educate on the importance of getting vaccinated, register those that have not yet registered and importantly assist in same day vaccinations.
- Two mobilisers were positioned at each site over a period of 10days, which included Sassa days, over the Sassa days the mobilisers had the opportunity to drive demand and same day vaccination while community members queued for their grant.
- The clinic operators have realized the effectiveness of the community mobilisers support resulting in a significant need for a longer support period, therefore we will be deploying one community mobiliser per surge site for a period of 6 weeks.