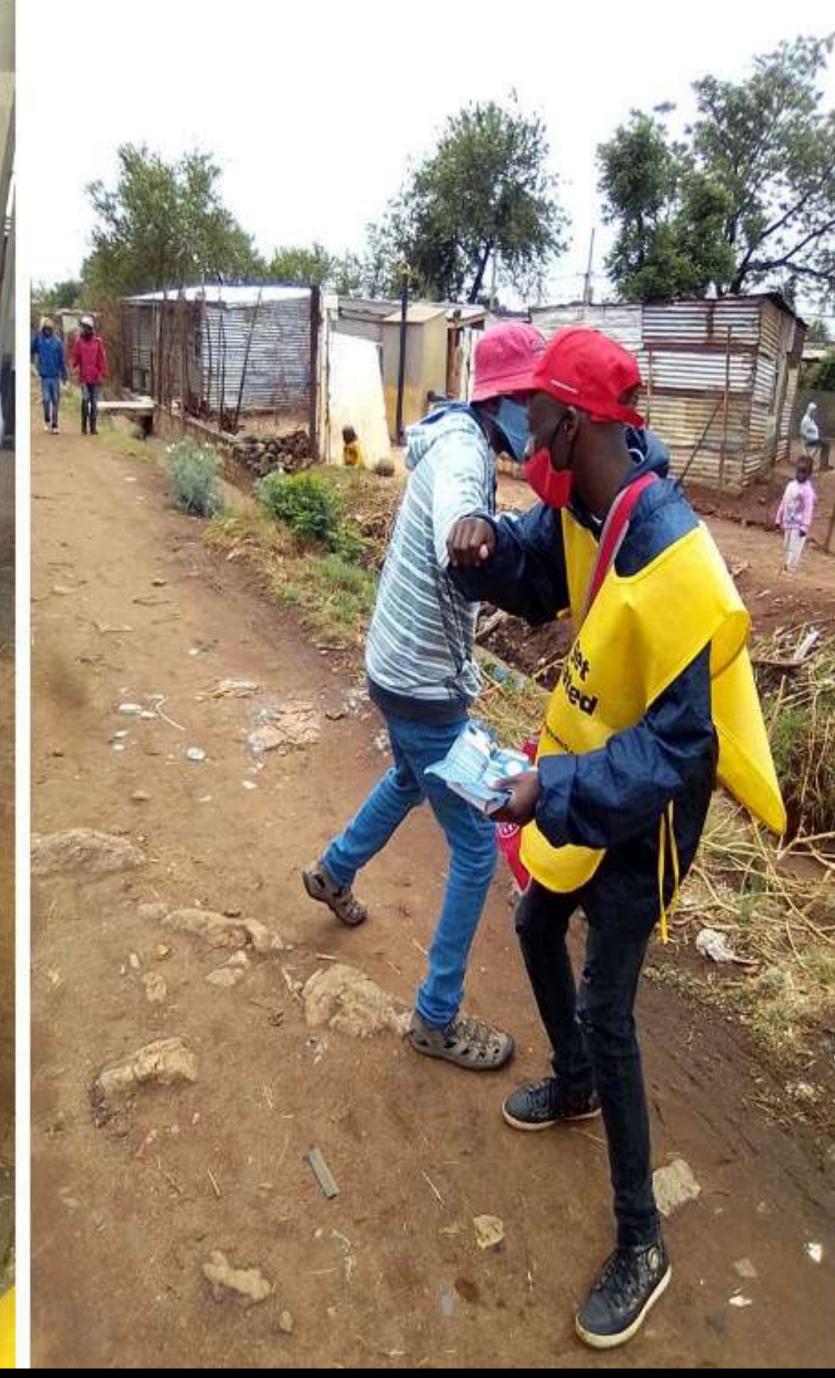

## ACTIVATIONS

#### SURGE SITE SUPPORT: 1 – 10 SEPTEMBER (SASSA WEEK)

- Community mobilisers were deployed at 47 surge sites across six provinces namely; Western Cape, Eastern Cape, North West, Free State, KwaZulu Natal and Mpumalanga. With the aim to drive vaccination site awareness within the communities, educate on the importance of getting vaccinated, register those that have not yet registered and importantly assist in same day vaccinations.
- Two mobilisers were positioned at each site over a period of 10days, which included Sassa days, over the Sassa days the mobilisers had the opportunity to drive demand and same day vaccination while community members queued for their grant.
- The clinic operators have realized the effectiveness of the community mobilisers support resulting in a significant need for a longer support period, therefore we will be deploying one community mobiliser per surge site for a period of 6 weeks.