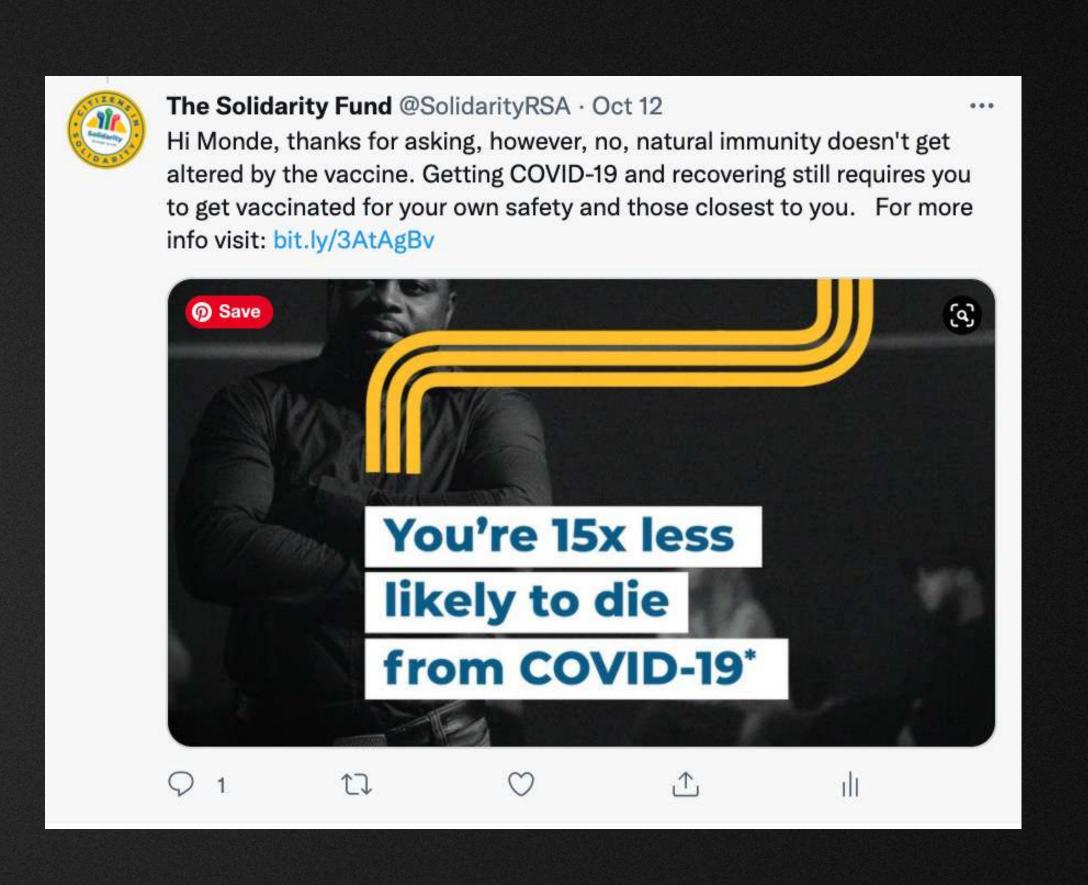

#### Twitter - Polls

Thread The Solidarity Fund @SolidarityRSA We took a Twitter Poll to find out how South Africans were playing their part in keeping the COVID-19 transmission level low. 42.7% of you said you were getting vaccinated. So we created a thread on why it is important that you get your shot. #RollUpYourSleevesSA 2:57 PM · Oct 7, 2021 · Twitter Web App | View Tweet activity  $\triangle$ The Solidarity Fund @Solidarity RSA · 23h Replying to @SolidarityRSA Why do we need more South Africans to vaccinate? Infectious diseases spread easily and entire communities can rapidly become infected. If a high percentage of the community is vaccinated, it is difficult for the virus to keep spreading. The Solidarity Fund @Solidarity RSA · 23h If I can get COVID-19 after getting the vaccine, why even bother? While the vaccine is 95% effective in lowering your risk of getting severely ill, it doesn't necessarily mean that you won't get the virus. The Solidarity Fund @Solidarity RSA · 23h What it does mean is that your chances of ending up in an intensive care unit or dying of COVID-19 are drastically lower than someone who hasn't been vaccinated. The Solidarity Fund @Solidarity RSA · 23h Even if you've been vaccinated, you may still be able to pass the virus on to others who have not been vaccinated yet. That's why it is important that you continue to take non-pharmaceutical interventions to keep yourself and others safe. The Solidarity Fund @Solidarity RSA · 23h Non-pharmaceutical interventions include: Wearing a mask while in public Keep social distancing Washing or sanitising your hands regularly Ensure good ventilation while commuting tl 0 The Solidarity Fund @Solidarity RSA · 23h