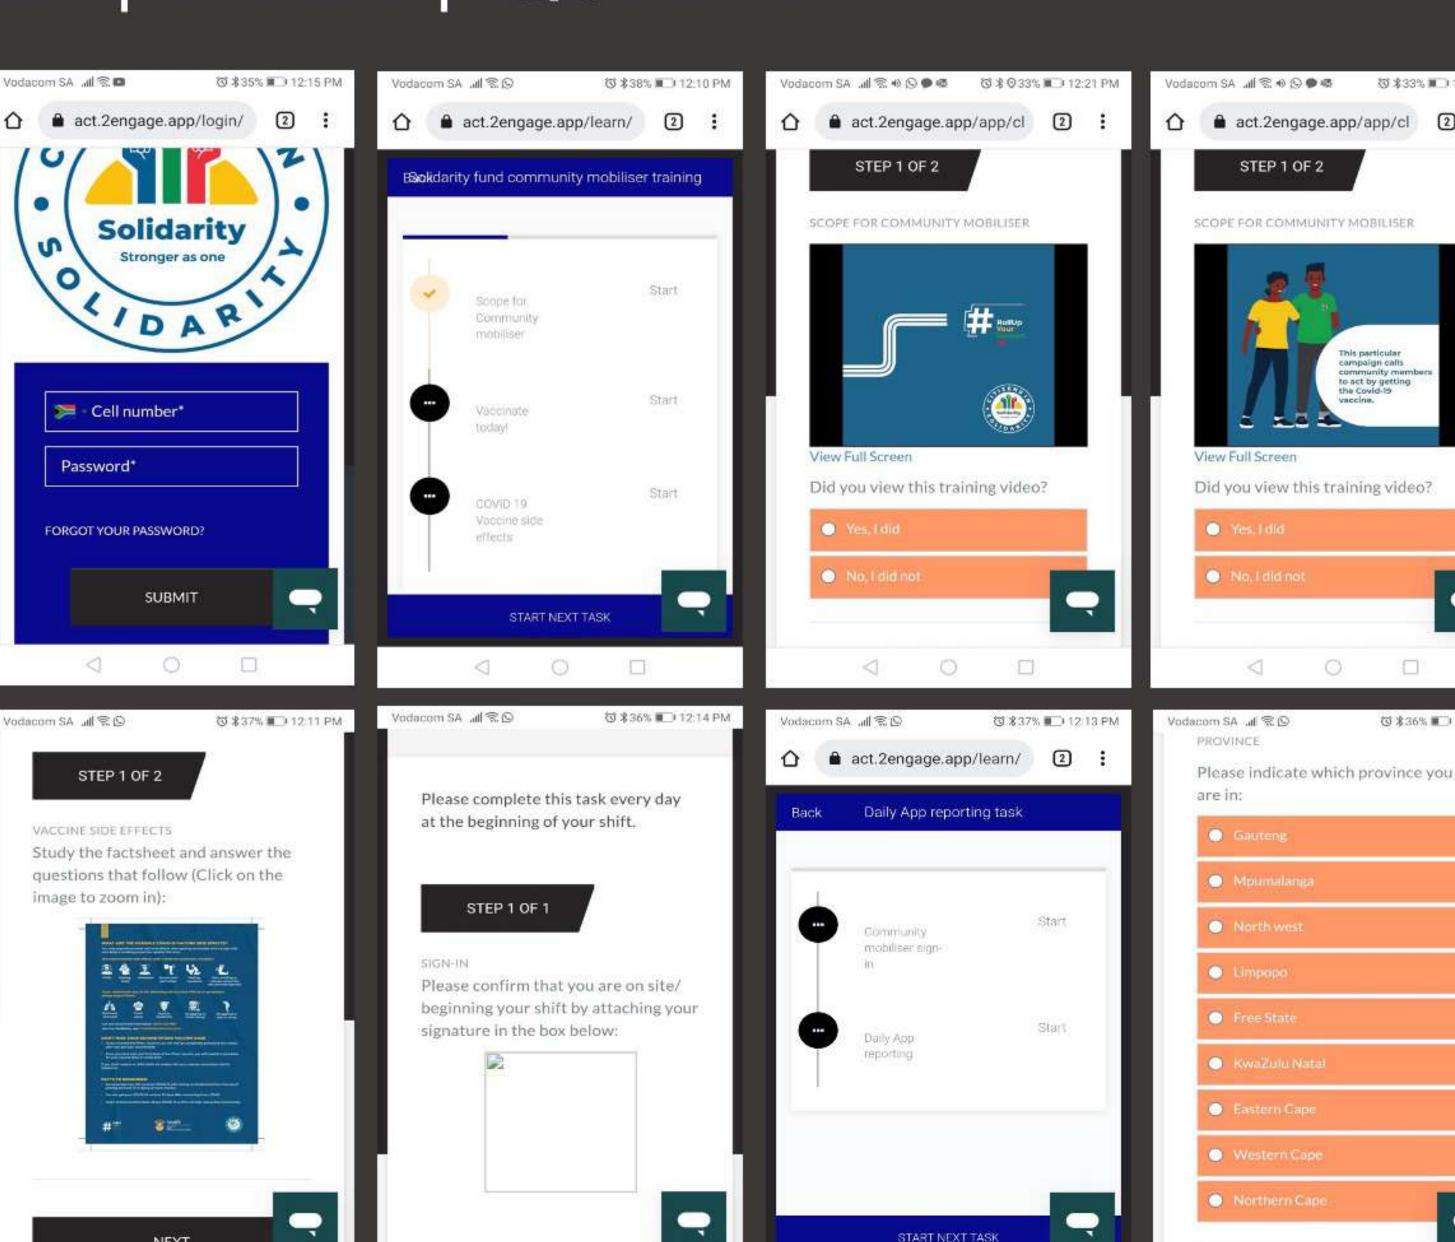

## TRAINING APP - REGISTER | TRAIN | QUALIFY

NEXT

< ○

- Recruit and train 1000 on-the-ground community mobilisers
- Tracked and reported: Who has registered, who watched the training videos | who passed training etc
- Refresher training Build a 'train the trainee' model for community mobilisers to upskill newly recruited
- Daily monitoring: Who is active on the ground (log in | complete daily tasks) Set target goals per ambassador (weekly | Monthly)
- Daily monitoring of who is on target and those that are struggling
- Signature validation of check-in
- Push notifications on latest Covid-19 vaccination updates (included on new active sites)

0 0

START NEXT TASK

0 0

2

② \$36% ■□ 12:14 PM

0 0