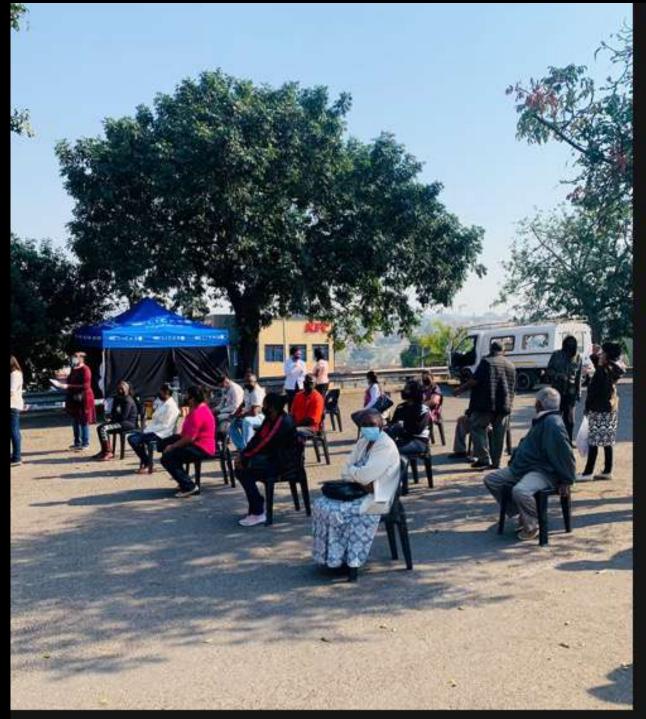

## ACTIVATIONS

#### SURGE SITE SUPPORT: 1 – 10 SEPTEMBER (SASSA WEEK)

- Community mobilisers were deployed at 47 surge sites across six provinces namely; Western Cape, Eastern Cape, North West, Free State, KwaZulu Natal and Mpumalanga. With the aim to drive vaccination site awareness within the communities, educate on the importance of getting vaccinated, register those that have not yet registered and importantly assist in same day vaccinations.
- Two mobilisers were positioned at each site over a period of 10days, which included Sassa days, over the Sassa days the mobilisers had the opportunity to drive demand and same day vaccination while community members queued for their grant.
- The clinic operators have realized the effectiveness of the community mobilisers support resulting in a significant need for a longer support period, therefore we will be deploying one community mobiliser per surge site for a period of 6 weeks.