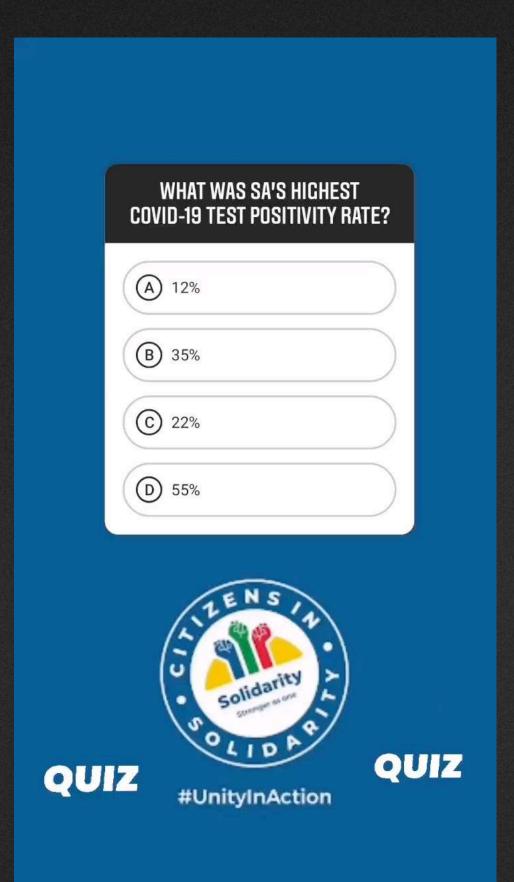

#### SOCIAL MEDIA STORIES

Tactical Instagram stories with engagement tactics

TO AVOID A 4TH WAVE, WE NEED TO SEE THE TEST POSITIVITY RATE CONTINUE TO DROP.

IF WE WANT TO AVOID A 4TH WAVE **DURING THE HOLIDAYS, IT IS** THEIR SLEEVES AND GETS VACCINATED.

### SOCIAL MEDIA STORIES