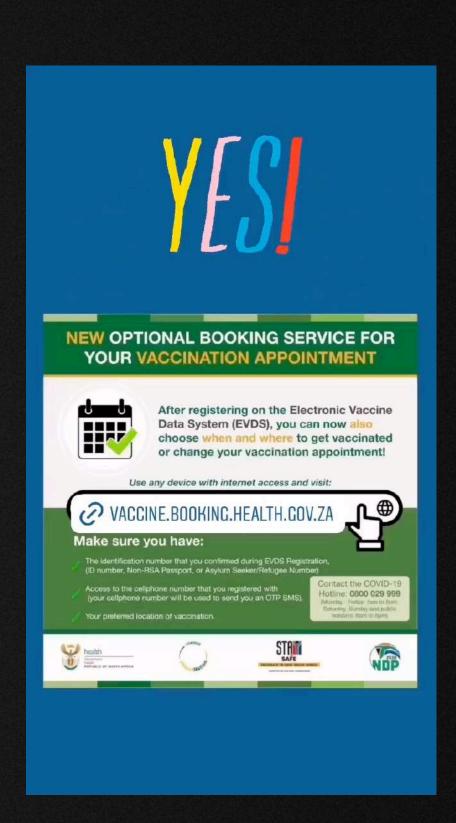

#### SOCIAL MEDIA STORIES

Tactical Instagram stories with engagement tactics

TO AVOID A 4TH WAVE, WE NEED TO SEE THE TEST POSITIVITY RATE CONTINUE TO DROP.

IF WE WANT TO AVOID A 4TH WAVE **DURING THE HOLIDAYS, IT IS** THEIR SLEEVES AND GETS VACCINATED.

### SOCIAL MEDIA STORIES