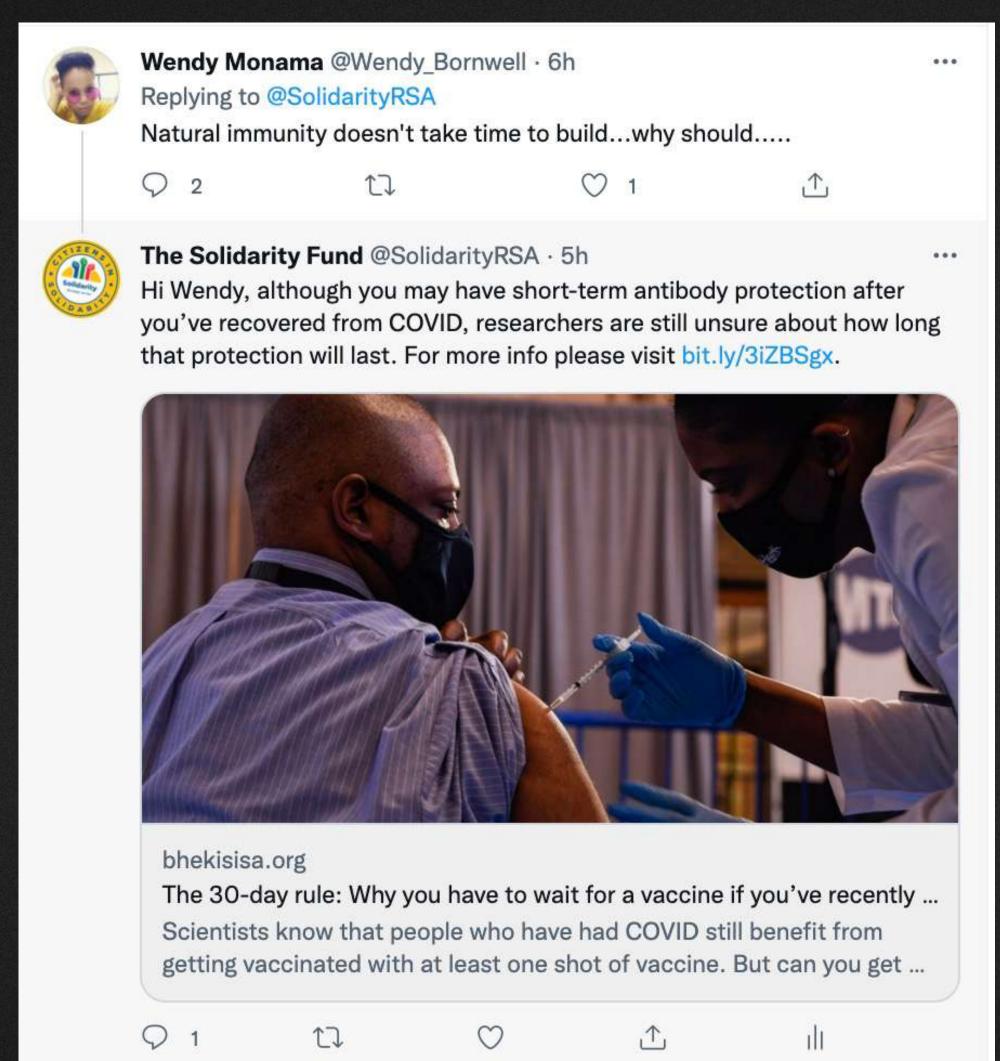

#### Twitter - Polls

Thread The Solidarity Fund @SolidarityRSA We took a Twitter Poll to find out how South Africans were playing their part in keeping the COVID-19 transmission level low. 42.7% of you said you were getting vaccinated. So we created a thread on why it is important that you get your shot. #RollUpYourSleevesSA 2:57 PM · Oct 7, 2021 · Twitter Web App | View Tweet activity  $\triangle$ The Solidarity Fund @Solidarity RSA · 23h Replying to @SolidarityRSA Why do we need more South Africans to vaccinate? Infectious diseases spread easily and entire communities can rapidly become infected. If a high percentage of the community is vaccinated, it is difficult for the virus to keep spreading. The Solidarity Fund @Solidarity RSA · 23h If I can get COVID-19 after getting the vaccine, why even bother? While the vaccine is 95% effective in lowering your risk of getting severely ill, it doesn't necessarily mean that you won't get the virus. The Solidarity Fund @Solidarity RSA · 23h What it does mean is that your chances of ending up in an intensive care unit or dying of COVID-19 are drastically lower than someone who hasn't been vaccinated. The Solidarity Fund @Solidarity RSA · 23h Even if you've been vaccinated, you may still be able to pass the virus on to others who have not been vaccinated yet. That's why it is important that you continue to take non-pharmaceutical interventions to keep yourself and others safe. The Solidarity Fund @Solidarity RSA · 23h Non-pharmaceutical interventions include: Wearing a mask while in public Keep social distancing Washing or sanitising your hands regularly Ensure good ventilation while commuting tl 0 The Solidarity Fund @Solidarity RSA · 23h