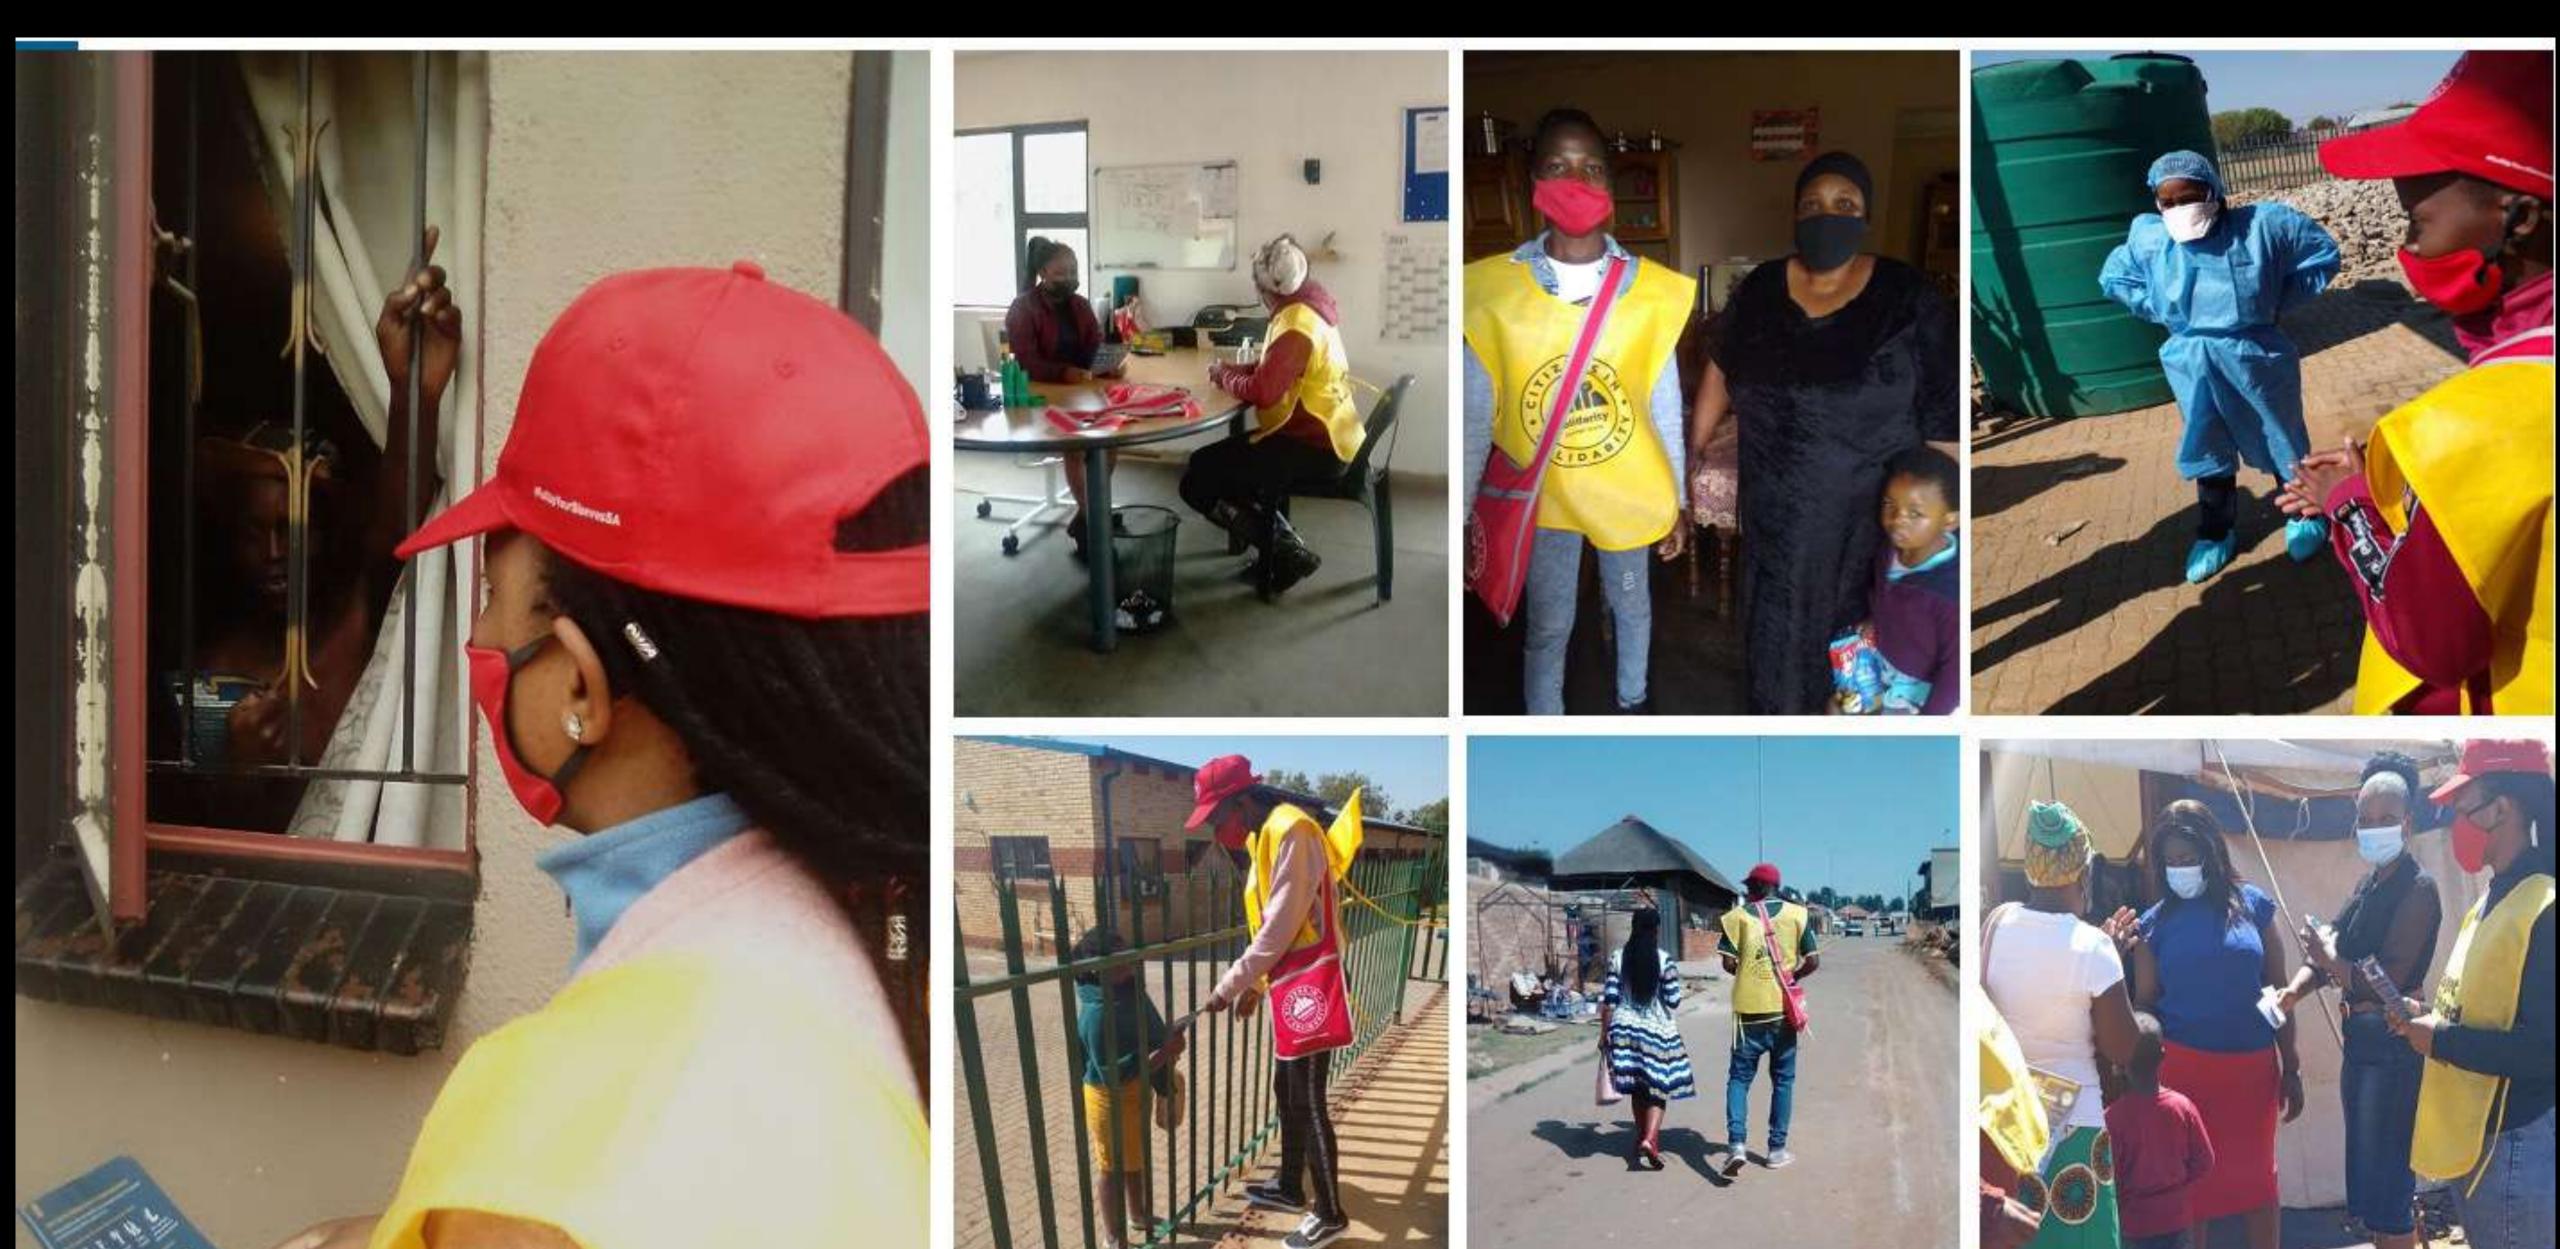

#### SURGE SITE SUPPORT: 1 – 10 SEPTEMBER (SASSA WEEK)

- Community mobilisers were deployed at 47 surge sites across six provinces namely; Western Cape, Eastern Cape, North West, Free State, KwaZulu Natal and Mpumalanga. With the aim to drive vaccination site awareness within the communities, educate on the importance of getting vaccinated, register those that have not yet registered and importantly assist in same day vaccinations.
- Two mobilisers were positioned at each site over a period of 10days, which included Sassa days, over the Sassa days the mobilisers had the opportunity to drive demand and same day vaccination while community members queued for their grant.
- The clinic operators have realized the effectiveness of the community mobilisers support resulting in a significant need for a longer support period, therefore we will be deploying one community mobiliser per surge site for a period of 6 weeks.