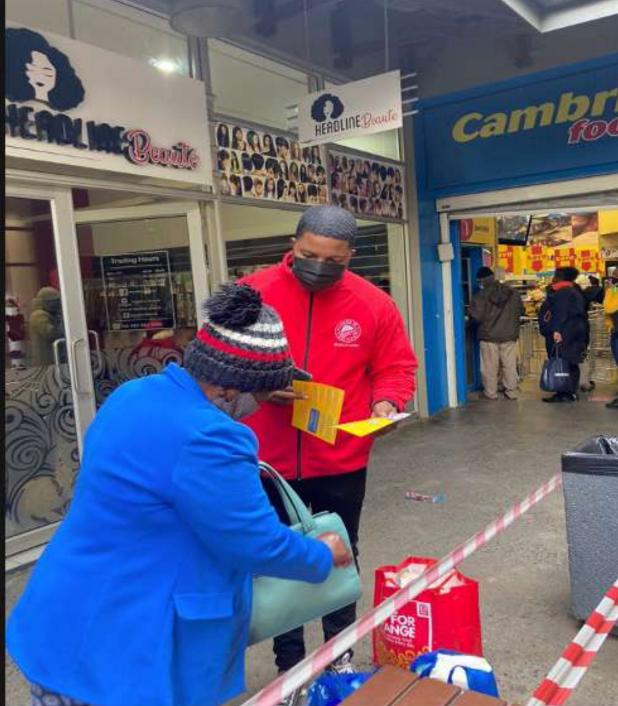

## ACTIVATIONS

#### SURGE SITE SUPPORT: 1 – 10 SEPTEMBER (SASSA WEEK)

- Community mobilisers were deployed at 47 surge sites across six provinces namely; Western Cape, Eastern Cape, North West, Free State, KwaZulu Natal and Mpumalanga. With the aim to drive vaccination site awareness within the communities, educate on the importance of getting vaccinated, register those that have not yet registered and importantly assist in same day vaccinations.
- Two mobilisers were positioned at each site over a period of 10days, which included Sassa days, over the Sassa days the mobilisers had the opportunity to drive demand and same day vaccination while community members queued for their grant.
- The clinic operators have realized the effectiveness of the community mobilisers support resulting in a significant need for a longer support period, therefore we will be deploying one community mobiliser per surge site for a period of 6 weeks.