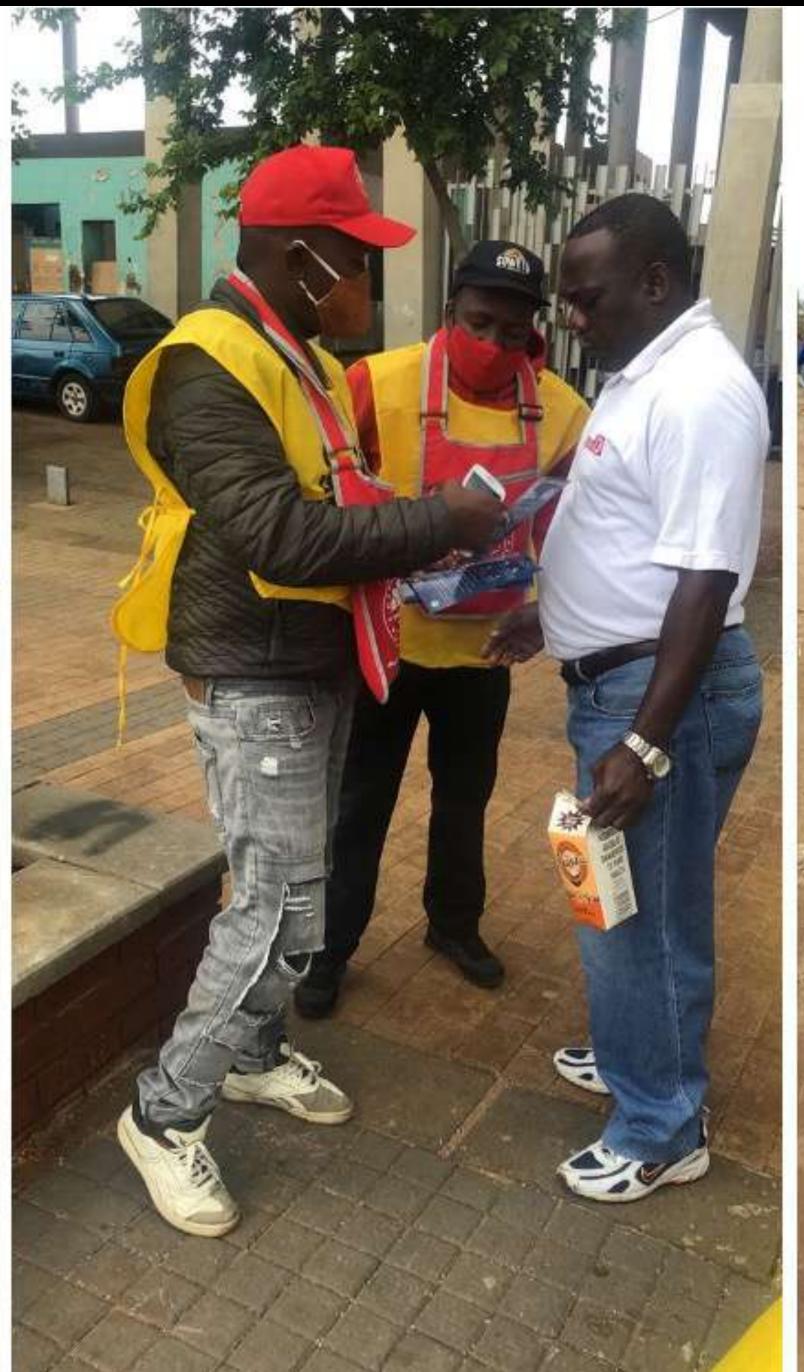

## ACTIVATIONS

#### SURGE SITE SUPPORT: 1 – 10 SEPTEMBER (SASSA WEEK)

- Community mobilisers were deployed at 47 surge sites across six provinces namely; Western Cape, Eastern Cape, North West, Free State, KwaZulu Natal and Mpumalanga. With the aim to drive vaccination site awareness within the communities, educate on the importance of getting vaccinated, register those that have not yet registered and importantly assist in same day vaccinations.
- Two mobilisers were positioned at each site over a period of 10days, which included Sassa days, over the Sassa days the mobilisers had the opportunity to drive demand and same day vaccination while community members queued for their grant.
- The clinic operators have realized the effectiveness of the community mobilisers support resulting in a significant need for a longer support period, therefore we will be deploying one community mobiliser per surge site for a period of 6 weeks.