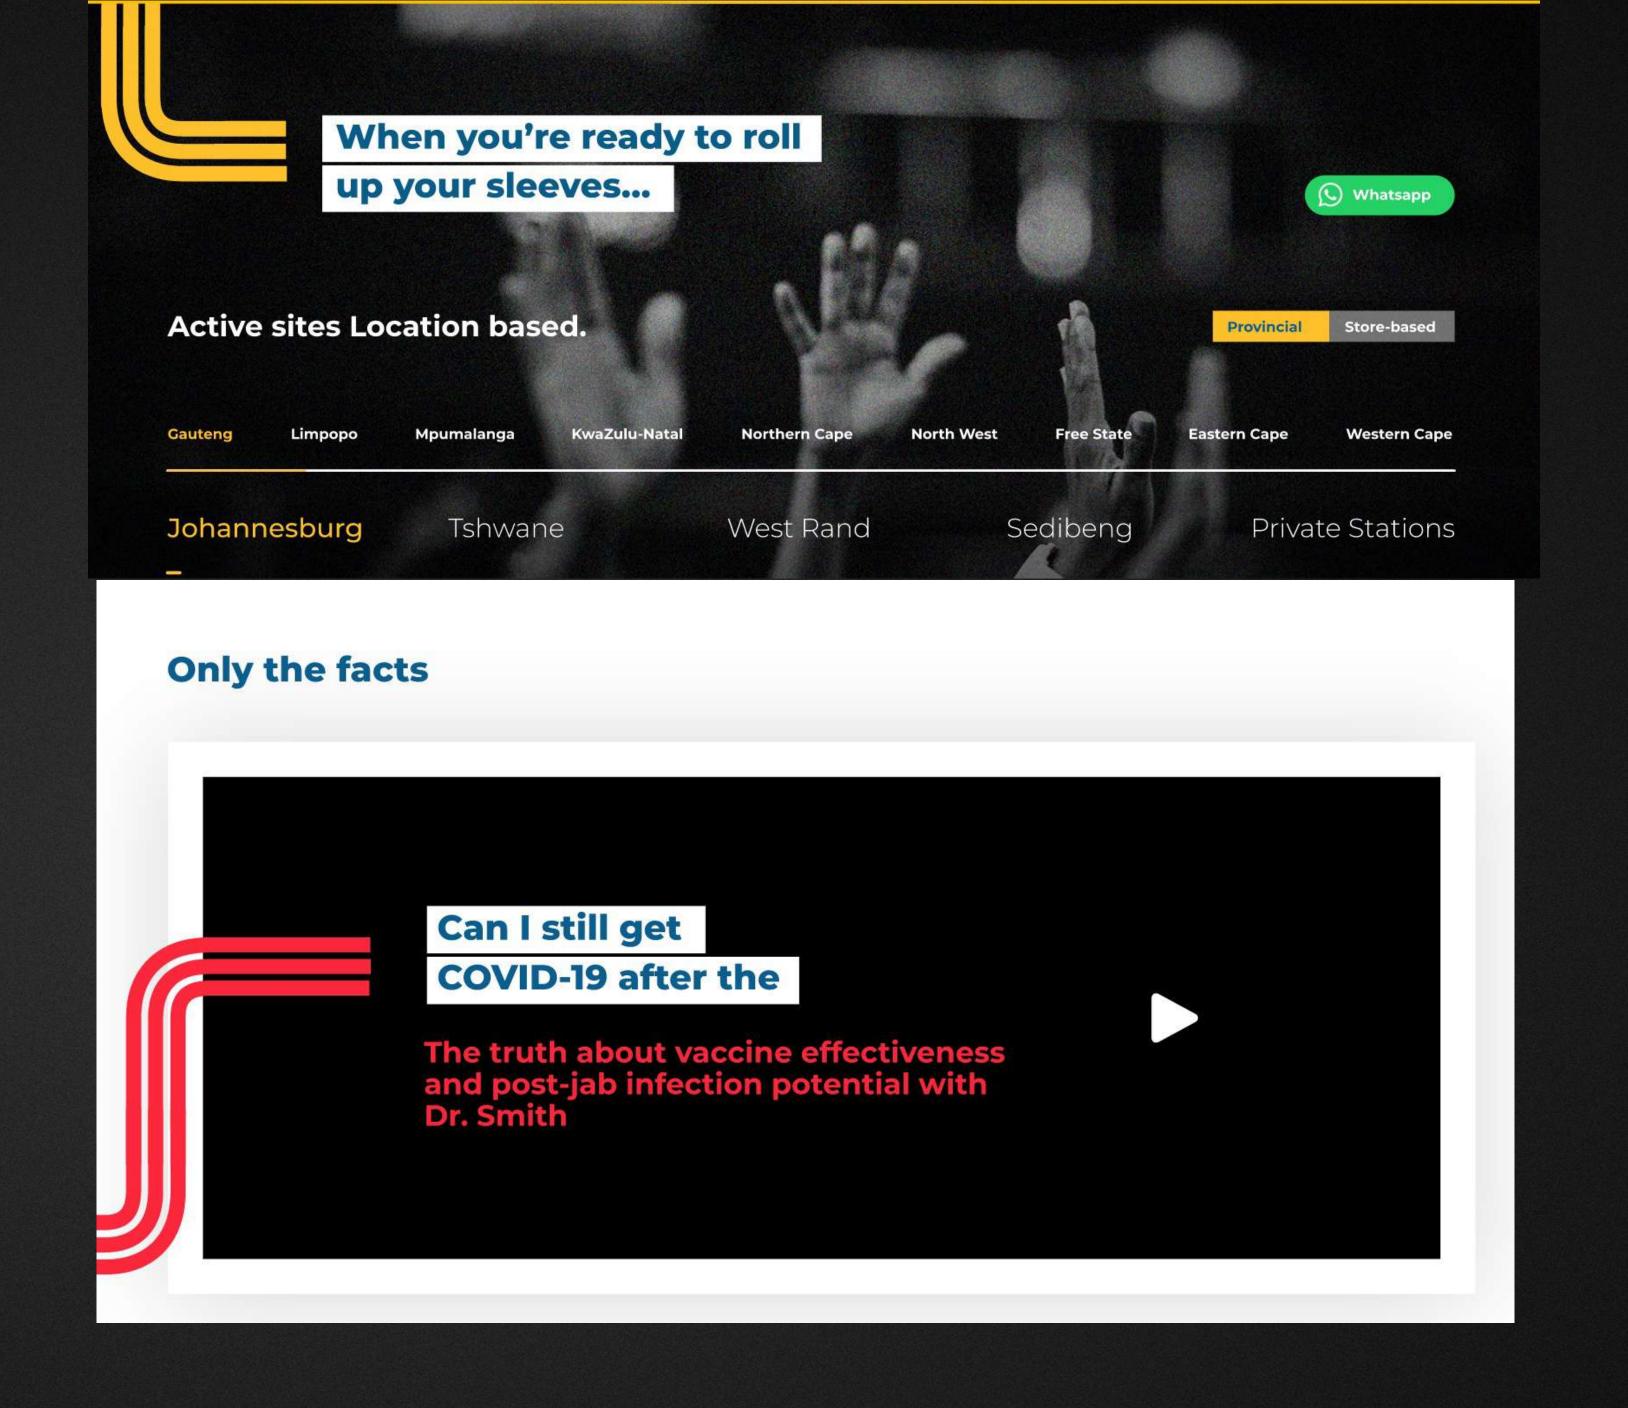

## CAMPAIGN LANDING PAGE -TOOLKIT

## We've sounded the call for South Africans to stand in solidarity

It's time to roll up your sleeves, get vaccinated, and get back to doing the things we love.

Do it for yourself, do it for your friends, do it for your family, do it for your colleagues, or do it for your country.

Just do it.

Download Resources

### COVID-19 Vaccine Information

We believe in fighting misinformation with FACTS. So, we promise to bring you all the facts, unfiltered, to ensure you're equipped with the knowledge you need to make the decision to get the jab.