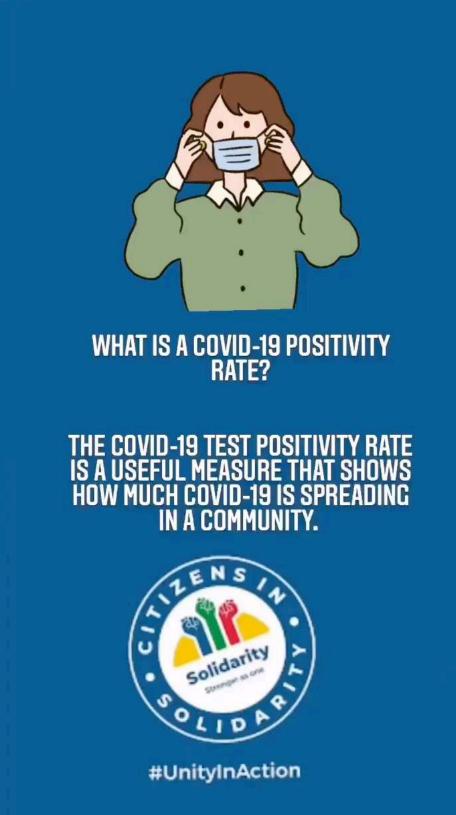

#### SOCIAL MEDIA STORIES

Tactical Instagram stories with engagement tactics

TO AVOID A 4TH WAVE, WE NEED TO SEE THE TEST POSITIVITY RATE CONTINUE TO DROP.

IF WE WANT TO AVOID A 4TH WAVE **DURING THE HOLIDAYS, IT IS** THEIR SLEEVES AND GETS VACCINATED.

### SOCIAL MEDIA STORIES