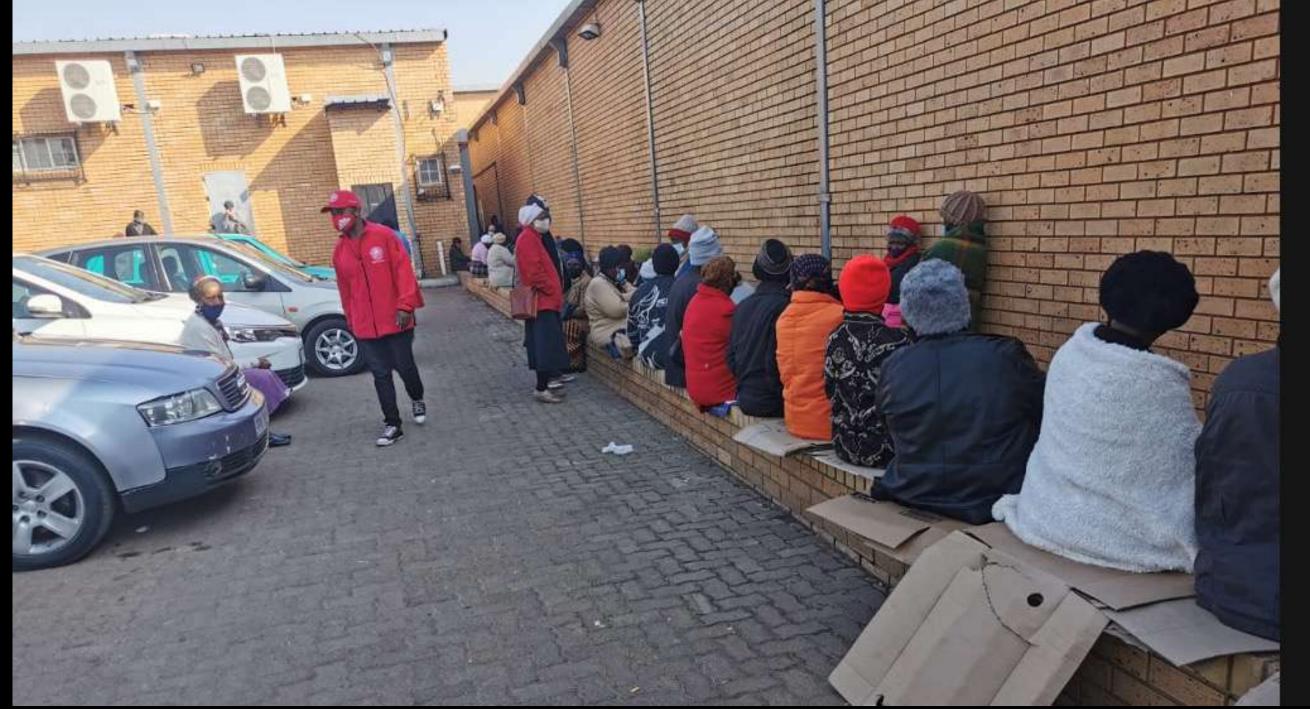

#### SURGE SITE SUPPORT: 1 – 10 SEPTEMBER (SASSA WEEK)

- Community mobilisers were deployed at 47 surge sites across six provinces namely; Western Cape, Eastern Cape, North West, Free State, KwaZulu Natal and Mpumalanga. With the aim to drive vaccination site awareness within the communities, educate on the importance of getting vaccinated, register those that have not yet registered and importantly assist in same day vaccinations.
- Two mobilisers were positioned at each site over a period of 10days, which included Sassa days, over the Sassa days the mobilisers had the opportunity to drive demand and same day vaccination while community members queued for their grant.
- The clinic operators have realized the effectiveness of the community mobilisers support resulting in a significant need for a longer support period, therefore we will be deploying one community mobiliser per surge site for a period of 6 weeks.