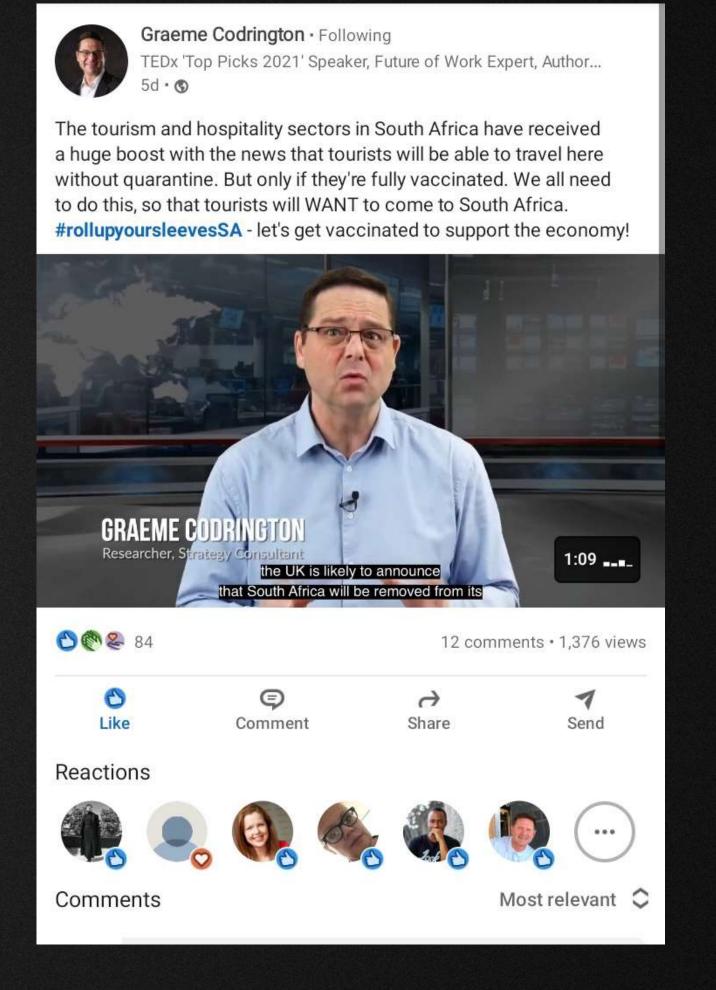

o take non-pharmaceutical interventions to keep yourself and others safe. The Solidarity Fund @Solidarity RSA · 23h Non-pharmaceutical interventions include: Wearing a mask while in public Keep social distancing Washing or sanitising your hands regularly Ensure good ventilation while commuting tl 0 The Solidarity Fund @Solidarity RSA · 23h

We all need to do our part to make sure we get back to things we love doing. To find your nearest vaccination site, visit bit.lv/3BsZEs4. The time

#### SOCIAL MEDIA

#### Twitter - Community conversation intercepts and PR Engagement













## SOCIAL MEDIA - DJ POSTS

DJ Brian Rikhotso - Munghana FM



DJ Seipati Seoke - Lesedi FM





### SOCIAL MEDIA – KEY OPINION LEADERS PODCASTS

## Graeme Codrington - Author, Futurist, Strategy Consultant







### SOCIAL MEDIA – KEY OPINION LEADERS PODCASTS

## Songezo Sibi - Author, Speaker







## ACTIVATIONS













#### SURGE SITE SUPPORT: 1 – 10 SEPTEMBER (SASSA WEEK)

- Community mobilisers were deployed at 47 surge sites across six provinces namely; Western Cape, Eastern Cape, North West, Free State, KwaZulu Natal and Mpumalanga. With the aim to drive vaccination site awareness within the communities, educate on the importance of getting vaccinated, register those that have not yet registered and importantly assist in same day vaccinations.
- Two mobilisers were positioned at each site over a period of 10days, which included Sassa days, over the Sassa days the mobilisers had the opportunity to drive demand and same day vaccination while community members queued for their grant.